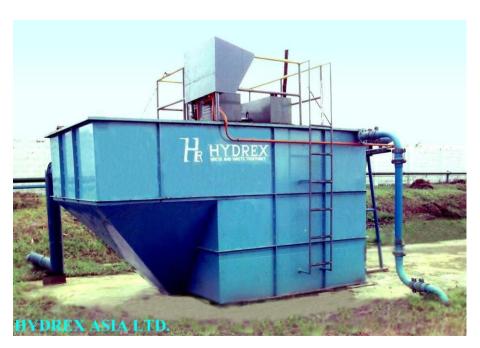

### **Project D**

A large electro-plating factory required demineralized water for boiler feed and production. The sewage coming from its lavatory and canteen required proper treatment, as well as the heavy metal wastewater coming from its production. Hydrex was able to design and supply the most cost effective treatment plants to meet different requirements. The client saved its time and efforts considerably.

Water Demineralization System was installed at the left hand side of the site while Wastewater Treatment System was installed at the right hand side for the convenient management and operation.

This pre-assembled Mini Package Sewage Treatment Plant consisted all electrical, mechanical and disinfection equipment on one skid. It was convenient, economical and reliable.