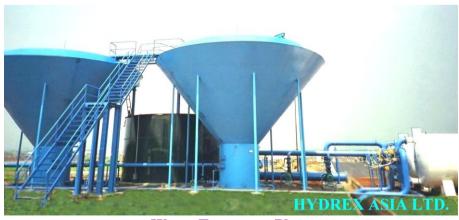

### **Project B**

Through the introduction and recommendation of the Singaporean partner of a bottling plant in Hanoi, Vietnam, Hydrex was invited to design and supply both the water and wastewater treatment systems. The plants' performance was outstanding and yet economical. The client later on awarded another larger contract in Ho Chi Minh City to Hydrex.

**Water Treatment System** 

Two-stage Activated Sludge (high rate and nitrification) Wastewater Treatment Plant