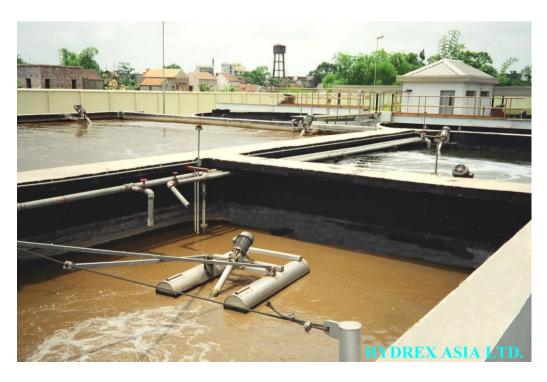

### **Project B**

Through the introduction and recommendation of the Singaporean partner of a bottling plant in Hanoi, Vietnam, Hydrex was invited to design and supply both the water and wastewater treatment systems. The plants' performance was outstanding and yet economical. The client later on awarded another larger contract in Ho Chi Minh City to Hydrex.

**Water Treatment System** 

Two-stage Activated Sludge (high rate and nitrification) Wastewater Treatment Plant