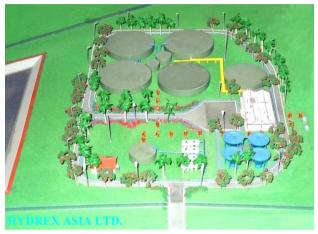

### Project A

Model of Water & Wastewater Treatment Plant

Hydrex was appointed by a Japanese main contractor to construct a water and wastewater treatment plant in an industrial park located at the rural area of Jakarta, Indonesia. Hydrex utilized the most advanced modular tank design to construct the plant in order to enhance the attractive appearance and to simplify the maintenance. The outstanding design and quality of the plant were much appreciated by end user.

**Wastewater Treatment Plant** 

**Water Treatment Plant** 