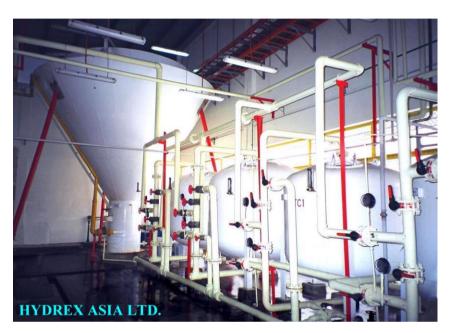

### **Project B**

Through the introduction and recommendation of the Singaporean partner of a bottling plant in Hanoi, Vietnam, Hydrex was invited to design and supply both the water and wastewater treatment systems. The plants' performance was outstanding and yet economical. The client later on awarded another larger contract in Ho Chi Minh City to Hydrex.

**Water Treatment System** 

Two-stage Activated Sludge (high rate and nitrification) Wastewater Treatment Plant