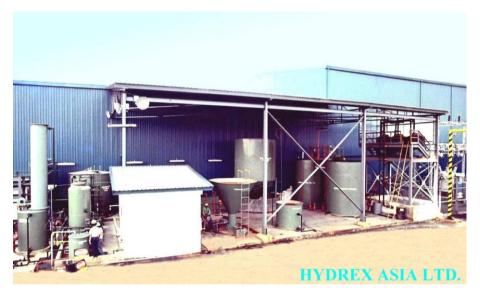

### **Project B**

Through the introduction and recommendation of the Singaporean partner of a bottling plant in Hanoi, Vietnam, Hydrex was invited to design and supply both the water and wastewater treatment systems. The plants' performance was outstanding and yet economical. The client later on awarded another larger contract in Ho Chi Minh City to Hydrex.

**Water Treatment System** 

Two-stage Activated Sludge (high rate and nitrification) Wastewater Treatment Plant