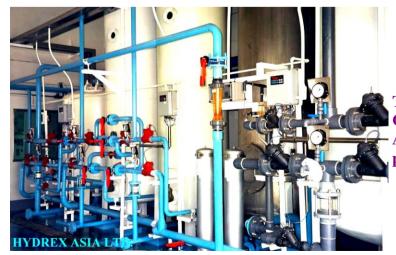

### **Project D**

A large electro-plating factory required demineralized water for boiler feed and production. The sewage coming from its lavatory and canteen required proper treatment, as well as the heavy metal wastewater coming from its production. Hydrex was able to design and supply the most cost effective treatment plants to meet different requirements. The client saved its time and efforts considerably.

Water Demineralization System was installed at the left hand side of the site while Wastewater Treatment System was installed at the right hand side for the convenient management and operation.

This pre-assembled Mini Package Sewage Treatment Plant consisted all electrical, mechanical and disinfection equipment on one skid. It was convenient, economical and reliable.