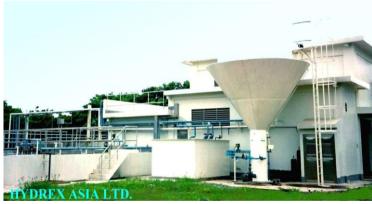

### Project A

Model of Water & Wastewater Treatment Plant

Hydrex was appointed by a Japanese main contractor to construct a water and wastewater treatment plant in an industrial park located at the rural area of Jakarta, Indonesia. Hydrex utilized the most advanced modular tank design to construct the plant in order to enhance the attractive appearance and to simplify the maintenance. The outstanding design and quality of the plant were much appreciated by end user.

**Wastewater Treatment Plant** 

**Water Treatment Plant** 