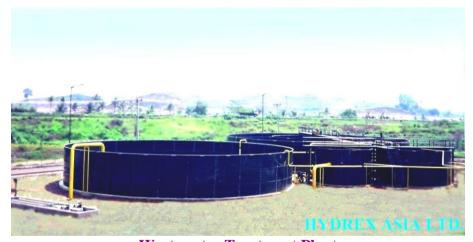

### Project A

Model of Water & Wastewater Treatment Plant

Hydrex was appointed by a Japanese main contractor to construct a water and wastewater treatment plant in an industrial park located at the rural area of Jakarta, Indonesia. Hydrex utilized the most advanced modular tank design to construct the plant in order to enhance the attractive appearance and to simplify the maintenance. The outstanding design and quality of the plant were much appreciated by end user.

**Wastewater Treatment Plant** 

**Water Treatment Plant** 