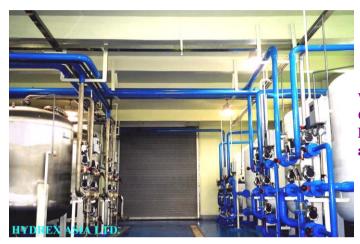

### **Project D**

A large electro-plating factory required demineralized water for boiler feed and production. The sewage coming from its lavatory and canteen required proper treatment, as well as the heavy metal wastewater coming from its production. Hydrex was able to design and supply the most cost effective treatment plants to meet different requirements. The client saved its time and efforts considerably.

Water Demineralization System was installed at the left hand side of the site while Wastewater Treatment System was installed at the right hand side for the convenient management and operation.

This pre-assembled Mini Package Sewage Treatment Plant consisted all electrical, mechanical and disinfection equipment on one skid. It was convenient, economical and reliable.